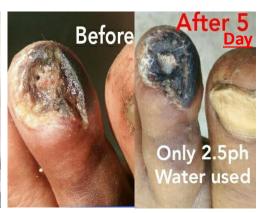

# HEALTH BENEFITS OF DRINKING IONIZED ALKALINE WATER

AS INDICATED BY CLINICAL RESEARCH & STUDIES IN JAPAN, KOREA AND USA

**ALKALIZES, HYDRATES, ENERGIZES, ANTIOXIDIZES & DETOXIFIES** 

ECZEMA
ALLERGIES
DIABETES
GOUT & ARTHRITES
OSTEOPOROSIS

HIGH BLOOD PRESSURE
HIGH CHOLESTEROL
CONSTIPATION
CHRONIC DIARRHOEA
CHRONIC FATIG

OBESITY
MIGRAINES
GASTRITIES
TUMOR / CANCER
TOXIN NETURALIZATION

UREA STONES
COLON CLEANSING
BODY ODOUR
DEHYDRATION
COMMON COLDS