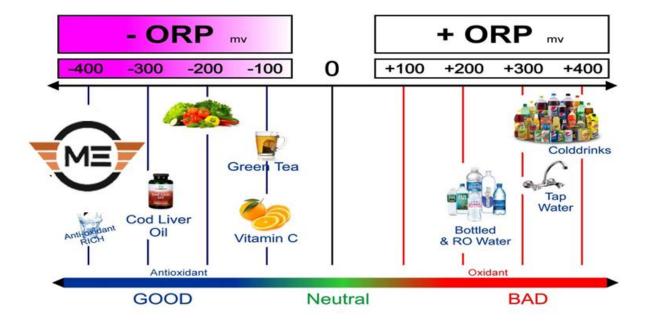

#### **ORP – OXIDATION REDUCTION POTENTIAL**

The Higher The Negative Number The Greater The Potential To Reduce The Levels Of Oxidation In The Body.