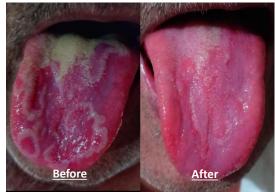

# HEALTH BENEFITS OF DRINKING IONIZED ALKALINE WATER

AS INDICATED BY CLINICAL RESEARCH & STUDIES IN JAPAN, KOREA AND USA

**ALKALIZES, HYDRATES, ENERGIZES, ANTIOXIDIZES & DETOXIFIES** 

ECZEMA
ALLERGIES
DIABETES
GOUT & ARTHRITES
OSTEOPOROSIS

HIGH BLOOD PRESSURE
HIGH CHOLESTEROL
CONSTIPATION
CHRONIC DIARRHOEA
CHRONIC FATIG

OBESITY
MIGRAINES
GASTRITIES
TUMOR / CANCER
TOXIN NETURALIZATION

UREA STONES
COLON CLEANSING
BODY ODOUR
DEHYDRATION
COMMON COLDS