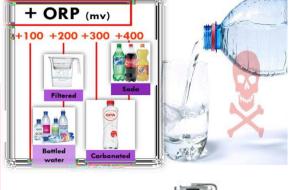

#### **ORP – OXIDATION REDUCTION POTENTIAL**

The Higher The Negative Number The Greater The Potential To Reduce The Levels Of Oxidation In The Body.

## NOW WHAT YOU AND YOUR FAMILY IS DRINKING???

**+250** ORP water

**Acidic Water** 

15 to 20 Micro Clustered water

+ CHEMICAL LOADED FOOD

5 - 20 Large Clusters
Limit Absorption
byThe Body

5 - 6 Large Clusters
Allow Greater Penetration
and Easier Absorption