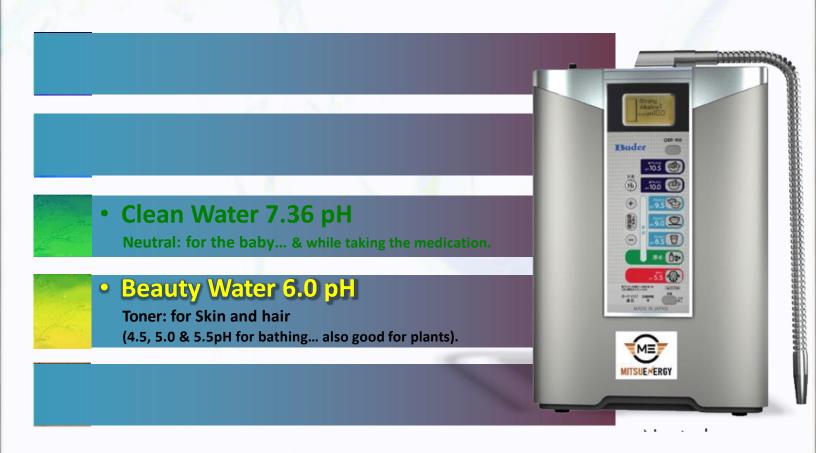

#### **ALKALINE WATER IONIZER MI-3881**

H₂ In Built H₂ Generator

Handles Water
Upto 300 TDS

## √ 5 Types of Water