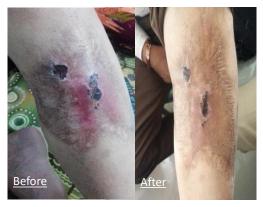

# HEALTH BENEFITS OF DRINKING IONIZED ALKALINE WATER

AS INDICATED BY CLINICAL RESEARCH & STUDIES IN JAPAN, KOREA AND USA

**ALKALIZES, HYDRATES, ENERGIZES, ANTIOXIDIZES & DETOXIFIES** 

ECZEMA
ALLERGIES
DIABETES
GOUT & ARTHRITES
OSTEOPOROSIS

HIGH BLOOD PRESSURE
HIGH CHOLESTEROL
CONSTIPATION
CHRONIC DIARRHOEA
CHRONIC FATIG

OBESITY
MIGRAINES
GASTRITIES
TUMOR / CANCER
TOXIN NETURALIZATION

UREA STONES
COLON CLEANSING
BODY ODOUR
DEHYDRATION
COMMON COLDS

#### Result of MISTUENERGY WATER