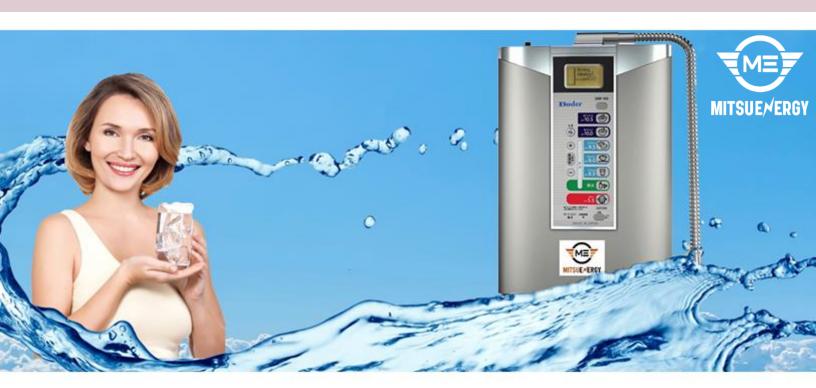

#### **ALKALINE WATER IONIZER MI-3881**

H₂ In Built H₂ Generator

Handles Water
Upto 300 TDS

# CHANGE YOUR WATER CHANGE YOUR LIFE