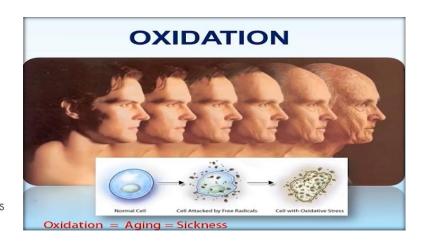

#### What is Anti-Oxidation ???

Human body is made up of 60 trillion cells. When cells grow old or when we irregular lifestyle, some of absorbed oxygen will be changed into active oxygen.

Oxidation + Living Tissue = Sickness & Aging

#### **ORP – OXIDATION REDUCTION POTENTIAL**

The Higher The Negative Number The Greater The Potential To Reduce The Levels Of Oxidation In The Body.