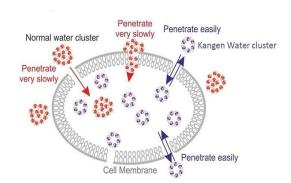

#### **MITSUENERGY WATER**

Regular Larger clusters limit absorption by the body

Ionized Water Micro Clusters Allow Greater Penetration, Easier Absorption, Better Hydration & Elimination By The Body

#### Regular Water (H<sub>2</sub>O) Molecule Clusters

15 - 20 Large Clusters
Limit Absorption
byThe Body

5 - 6 Large Clusters
Allow Greater Penetration
and Easier Absorption

Room Temperature
Tap Water & Mistuenergy
Water Dissolve Green Tea