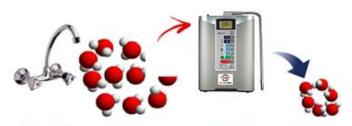

# WHEN WE TALK ABOUT WATER IT SHOULD BE... MITSUENERGY WATER

Properties of

### Mitsuenergy

(Miracle Water)

### Micro - Clustering

**Anti - Oxidation** 

**Alkalinization** 

#### **MITSUENERGY WATER**

Regular Larger clusters limit absorption by the body

Ionized Water Micro Clusters Allow Greater Penetration, Easier Absorption, Better Hydration & Elimination By The Body