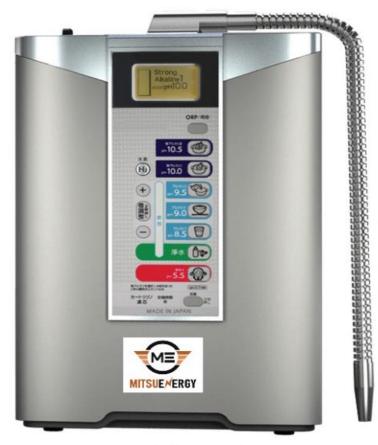

#### **ALKALINE WATER IONIZER MI-3881**

H₂ In Built H₂ Generator

Handles Water
Upto 300 TDS