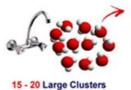

#### **MITSUENERGY WATER**

Regular Larger clusters limit absorption by the body

Ionized Water Micro Clusters Allow Greater Penetration, Easier Absorption, Better Hydration & Elimination By The Body

#### Regular Water (H<sub>2</sub>O) Molecule Clusters

15 - 20 Large Clusters
Limit Absorption
byThe Body

5 - 6 Large Clusters
Allow Greater Penetration
and Easier Absorption

Room Temperature
Tap Water & Mistuenergy
Water Dissolve Green Tea