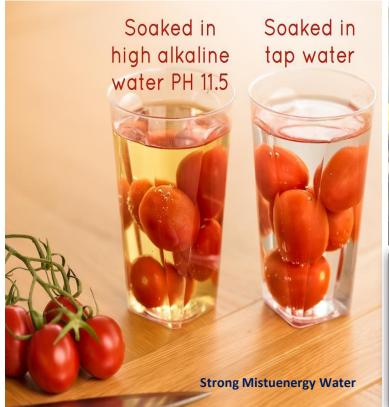

#### ✓ Strong Mistuenergy Water®

ME MEETERGY

Emulsifier: Removes Agricultural Chemicals In Your Food... & More