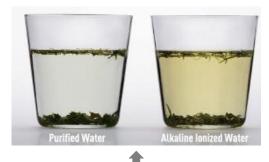

#### Regular Water (H<sub>2</sub>O) Molecule Clusters

15 - 20 Large Clusters
Limit Absorption
byThe Body

5 - 6 Large Clusters
Allow Greater Penetration
and Easier Absorption

Room Temperature
Tap Water & Mistuenergy
Water Dissolve Green Tea