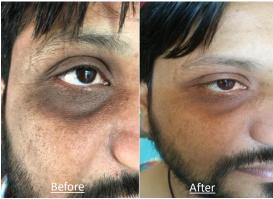

# HEALTH BENEFITS OF DRINKING IONIZED ALKALINE WATER

AS INDICATED BY CLINICAL RESEARCH & STUDIES IN JAPAN, KOREA AND USA

**ALKALIZES, HYDRATES, ENERGIZES, ANTIOXIDIZES & DETOXIFIES** 

ECZEMA
ALLERGIES
DIABETES
GOUT & ARTHRITES
OSTEOPOROSIS

HIGH BLOOD PRESSURE
HIGH CHOLESTEROL
CONSTIPATION
CHRONIC DIARRHOEA
CHRONIC FATIG

OBESITY
MIGRAINES
GASTRITIES
TUMOR / CANCER
TOXIN NETURALIZATION

UREA STONES
COLON CLEANSING
BODY ODOUR
DEHYDRATION
COMMON COLDS