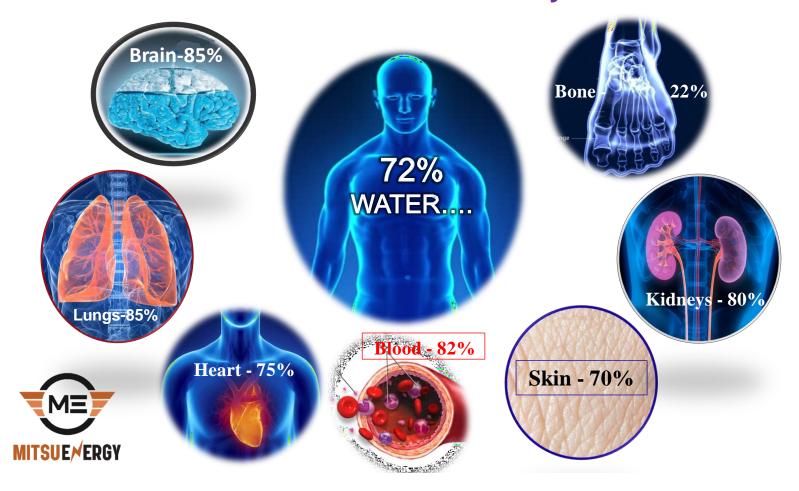

## **WELCOME TO MITSUENERGY**





#### **ALKALINE WATER IONIZER MI-3881**





H₂ In Built H₂ Generator



Handles Water
Upto 300 TDS





# जल ही जीवन है।

# CHANGE YOUR WATER CHANGE YOUR LIFE





# क्या आपका पानी पीने योग्य है ?

फ्री में चैक करवायें

आपको व आपके परिवार को खराब पानी से होने वाली घातक बीमारियों से बचायें

#### **WHY...?**

# Because more then 72% of our body is WATER



# So Can You Benefit From All These???

- •Our **food & beverage** choices, quality of air & thoughts are impacting our lives in destructible ways.
- When we talk about water, it should be
   GOOD QUALITY WATER...







# WHEN WE TALK ABOUT WATER IT SHOULD BE... MITSUENERGY WATER

Properties of

### Mitsuenergy

(Miracle Water)







### Micro - Clustering



**Anti - Oxidation** 



**Alkalinization** 

#### **MITSUENERGY WATER**

Regular Larger clusters limit absorption by the body

Ionized Water Micro Clusters Allow Greater Penetration, Easier Absorption, Better Hydration & Elimination By The Body



#### Regular Water (H<sub>2</sub>O) Molecule Clusters



15 - 20 Large Clusters
Limit Absorption
byThe Body

5 - 6 Large Clusters
Allow Greater Penetration
and Easier Absorption





Ro