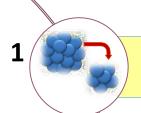

### Micro - Clustering

**Anti - Oxidation** 

**Alkalinization** 

#### **MITSUENERGY WATER**

Regular Larger clusters limit absorption by the body

Ionized Water Micro Clusters Allow Greater Penetration, Easier Absorption, Better Hydration & Elimination By The Body

#### Regular Water (H<sub>2</sub>O) Molecule Clusters

15 - 20 Large Clusters
Limit Absorption
byThe Body

5 - 6 Large Clusters
Allow Greater Penetration
and Easier Absorption

Room Temperature
Tap Water & Mistuenergy
Water Dissolve Green Tea